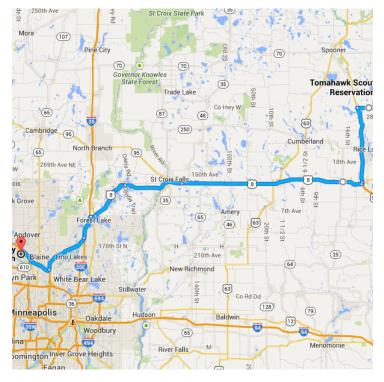

### Directions from Tomahawk Scout Reservation to Epiphany Catholic Church

## O Tomahawk Scout Reservation

N1910 Scout Road, Scout Rd, Birchwood, WI 54817

#### Take Eastside Rd and 30th Ave to US-53 S

11.2 mi / 26 min

t 1. Head northeast on Scout Rd toward Elver Rd 0.7 mi Sharp right onto Elver Rd 2. 0.7 mi Turn right onto Eastside Rd З. 3.0 mi Turn right onto County Rd D 4. 1.5 mi 5. Turn left onto County Hwy M 1.5 mi 6. Turn right onto 30th Ave P 3.9 mi

Blvd and I-35W S to Hanson Blvd NW in Coon Rapids. Take the Hanson Blvd exit from US-10 W

107 mi / 1 h 56 min

0.1 mi

## • Epiphany Catholic Church

11001 Hanson Blvd NW, Coon Rapids, MN 55433

These directions are for planning purposes only. You may find that construction projects, traffic, weather, or other events may cause conditions to differ from the map results, and you should plan your route accordingly. You must obey all signs or notices regarding your route.