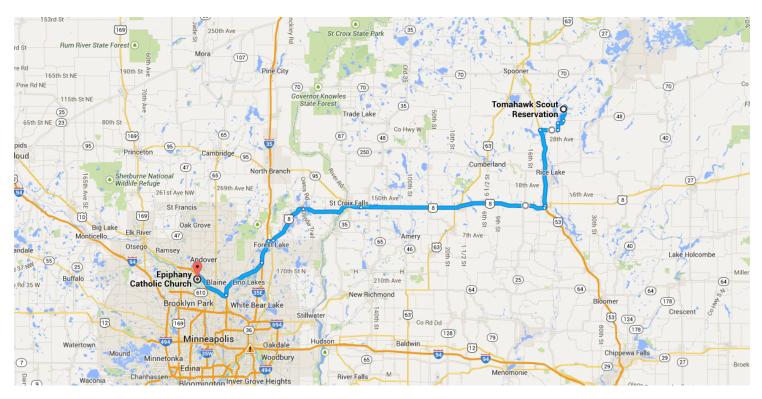

### Directions from Tomahawk Scout Reservation to Epiphany Catholic Church

Blvd and I-35W S to Hanson Blvd NW in Coon Rapids. Take the Hanson Blvd exit from US-10 W

107 mi / 1 h 56 min

0.1 mi