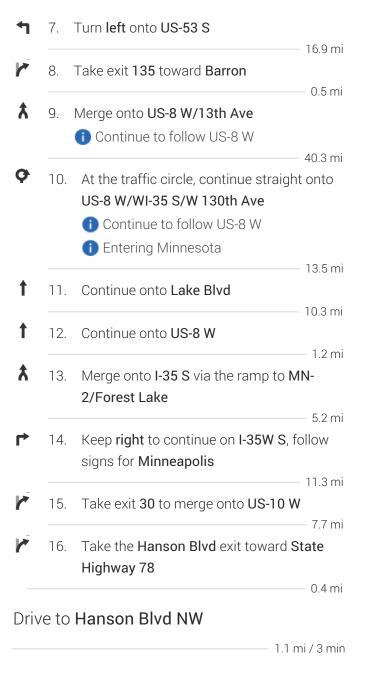

Blvd and I-35W S to Hanson Blvd NW in Coon Rapids. Take the Hanson Blvd exit from US-10 W

107 mi / 1 h 56 min

0.1 mi