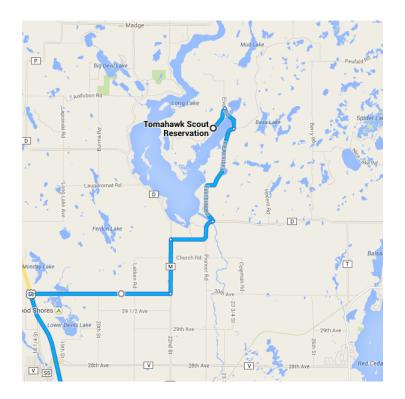

## O Tomahawk Scout Reservation

N1910 Scout Road, Scout Rd, Birchwood, WI 54817

#### Take Eastside Rd and 30th Ave to US-53 S

11.2 mi / 26 min

t 1. Head northeast on Scout Rd toward Elver Rd 0.7 mi Sharp right onto Elver Rd 2. 0.7 mi Turn right onto Eastside Rd З. 3.0 mi Turn right onto County Rd D 4. 1.5 mi 5. Turn left onto County Hwy M 1.5 mi 6. Turn right onto 30th Ave P 3.9 mi