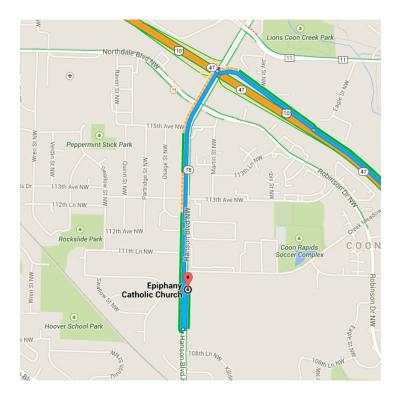

Blvd and I-35W S to Hanson Blvd NW in Coon Rapids. Take the Hanson Blvd exit from US-10 W

107 mi / 1 h 56 min

0.1 mi

## • Epiphany Catholic Church

11001 Hanson Blvd NW, Coon Rapids, MN 55433

These directions are for planning purposes only. You may find that construction projects, traffic, weather, or other events may cause conditions to differ from the map results, and you should plan your route accordingly. You must obey all signs or notices regarding your route.